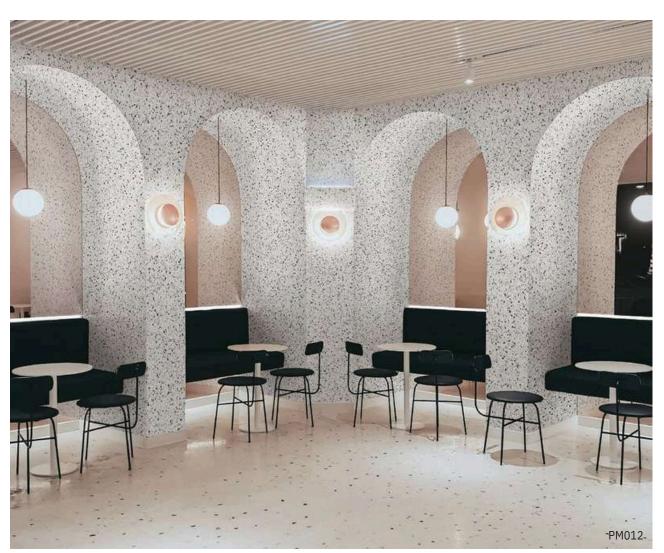

#### Cafe

01. The cafe exudes a natural and modern atmosphere - NS703

02. The cafe features monochromatic Terrazzo pattern -  $\ensuremath{\textbf{PM012}}$ 

Unique spectrums completed with color and texture. The space that draws attention without adding eye-catching decorations, an interior that appears careless but never misses even the smallest details. With Bodaq Solid complete with its everchanging combinations of trendy colors and patterns, express your own unique sensibility.