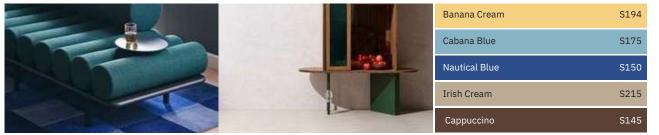

#### Hosting Oasis

Tete a Tete

01. Wall **S207S212**, boldly and harmoniously mixing two colors.

02. A wall with a natural texture that looks decorated yet effortless - PNC44.