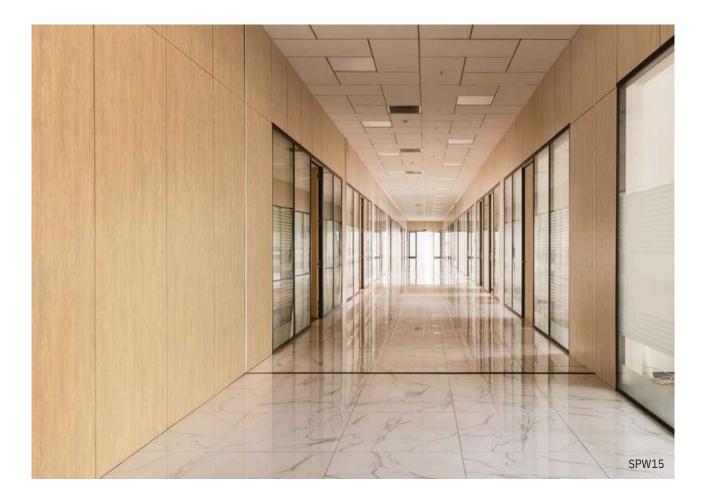

## Texture

A dramatic space highlighting the attractiveness of natural materials through a unique texture. Bodaq NS series is the premium line of products that reinterpreted various textures and colors from nature, such as stone, fabric and metal, from a modern perspective. The natural but occasionally classic atmosphere will dramatically change the space you occupy.