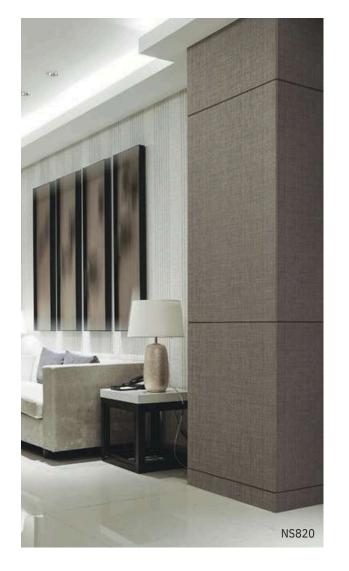

PTW13







Painted Wood

\*\* PTW04 Painted Wood

\*\* PTW15

## Texture









A dramatic space highlighting the attractiveness of natural materials through a unique texture. Bodaq NS series is the premium line of products that reinterpreted various textures and colors from nature, such as stone, fabric and metal, from a modern perspective. The natural but occasionally classic atmosphere will dramatically change the space you occupy.



# UMI Hologram







Hologram

\* UMI07

#### UMI







Shiny Rookie

\* UMI01 Shiny Rookie

\* UMI02

#### Metal





Patina Metal

Patina Metal

Metal Wood





\*\* NS601







## Real Metal









Real Metal



Real Metal





## **Real Fabric**



\* RF005

## Deep Emboss









Deep Emboss Fabric

Deep Emboss Leather



## Fabric & Gold













Golden Fabric









Identical structure, identical in size. But once the door opens, a completely different space is revealed. The difference is all in the interior! From a place that everyone knows to a place everyone wants to live in. Upgrade your interior with Bodaq Stone & Marble one that will make you feel like you made the right choice even with the smallest element.

## Premium Marble



Stone & Marble

\*\* PM013

Tundra

## Premium Marble





Terrazzo







Basaltina

\*\* PM010



Basaltina

## Premium Marble



Bianco

\*\* PM017

\*\* PM018







Fior di Bosco

\*\* PM016



Fior di Bosco

\*\* PM015

#### Premium Marble





\*\*PM003



Pietra

\*\* PM006



Pietra

\*\* PM007



#### Premium Marble





\*\* PM004



Terrazzo



#### Stone & Marble







F