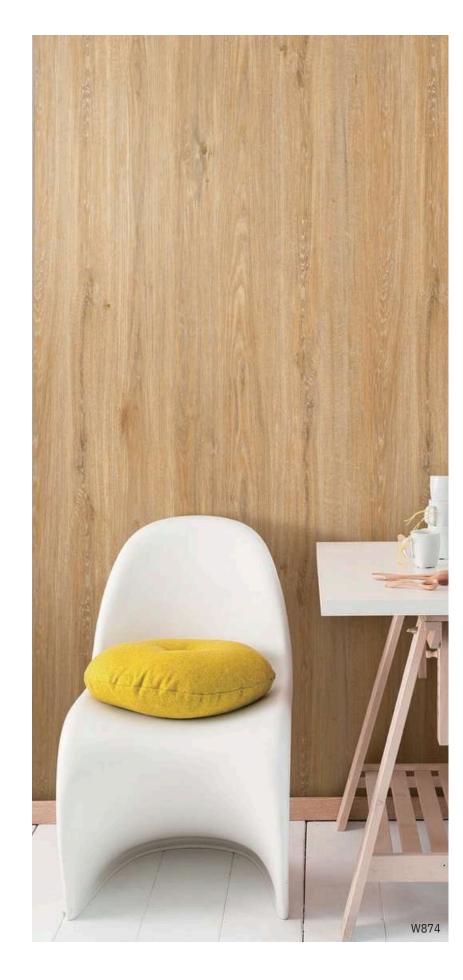

**\*\*** W823

**\*\*** W322

Noce

Castagno Cadduci

Walnut

**\*\*** W556

Noce

**\*\*** W705 Oak