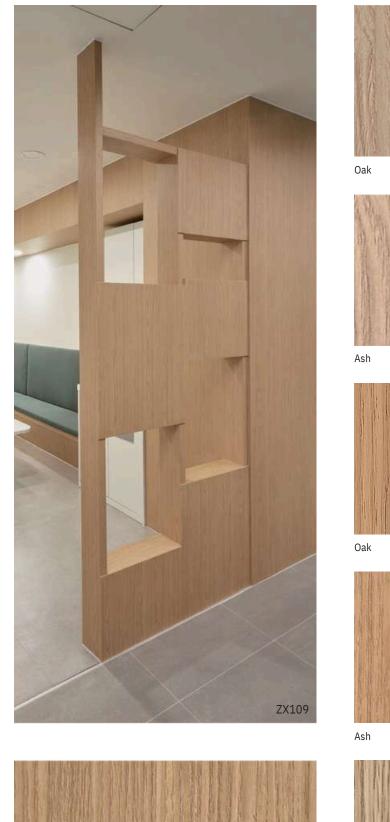

**\*\*** NS804

\*\* NS703

\*\* NS704

Concrete

Cement

Variety of changes made with wood full of sensibility. Wood which never goes out of style is an element that matches every space. It is the most fundamental yet the most wide-ranged item. We invite you to the world of wood which always presents a new interpretation of the familiar grain, color and texture. A majestic tree now decorates your space.