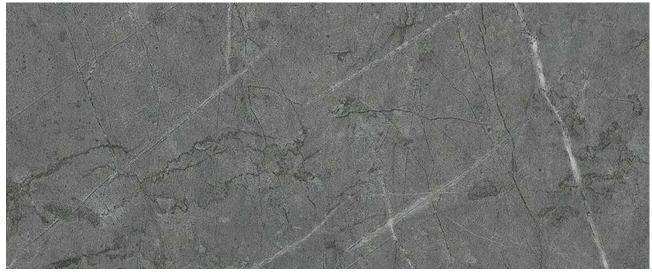

#### Hospital

01. Hospital reception finished cleanly in a single color of gray - **S210** 

02. The hospital room features blue and Arabescato patterns - S198 · NS814