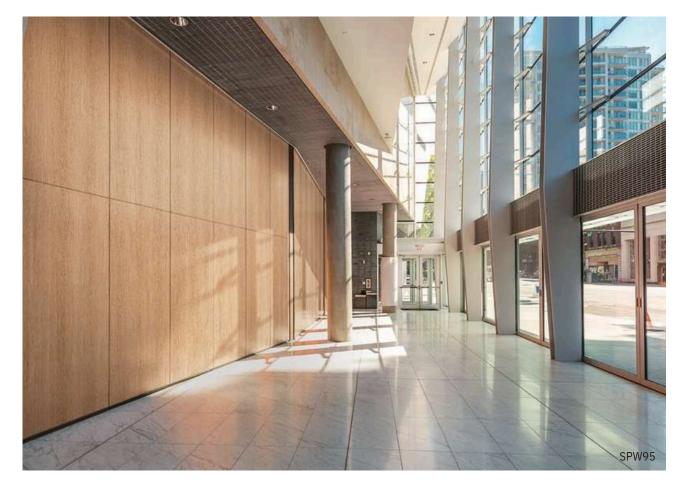

#### Lobby

01. Hotel lobby wit dark oak patterns applied to the walls - SPW92.

02. Hotel lobby finished with low-saturation oak pattern - SPW44.