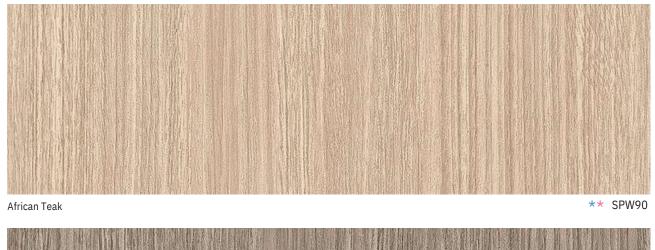

Eucalyptus

Eucalyptus

00 M

Solid Oak

\* \* SPW22

Solid Oak

African Teak

- Decomposition SPW90