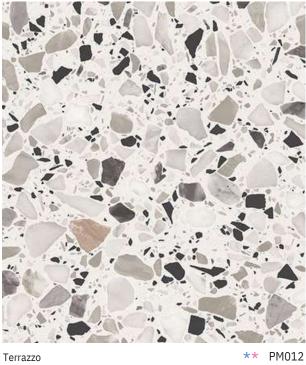

#### Cafe

01. The cafe exudes a natural and modern atmosphere - NS703

02. The cafe features monochromatic Terrazzo pattern -  $\ensuremath{\textbf{PM012}}$ 

Unique spectrums completed with color and texture. The space that draws attention without adding eye-catching decorations, an interior that appears careless but never misses even the smallest details. With Bodaq Solid complete with its everchanging combinations of trendy colors and patterns, express your own unique sensibility.