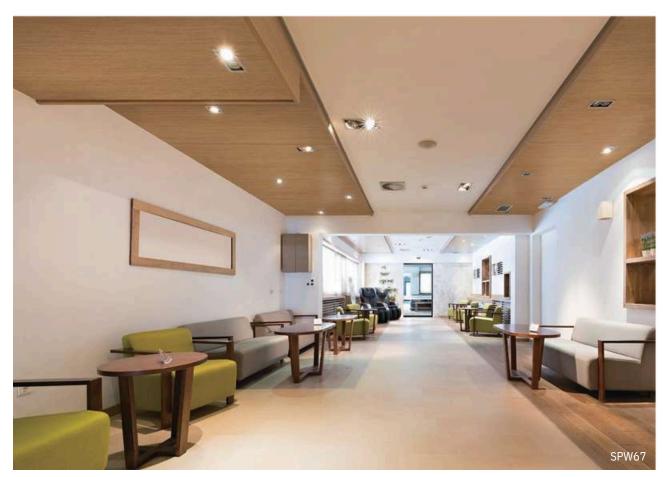

#### Lobby

01. Hotel lobby wit dark oak patterns applied to the walls - SPW92.

02. Hotel lobby finished with low-saturation oak pattern - SPW44.