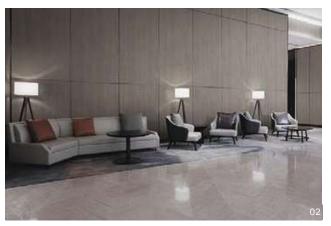

#### Lobby

01. Hotel lobby wit dark oak patterns applied to the walls - SPW92.

02. Hotel lobby finished with low-saturation oak pattern - SPW44.