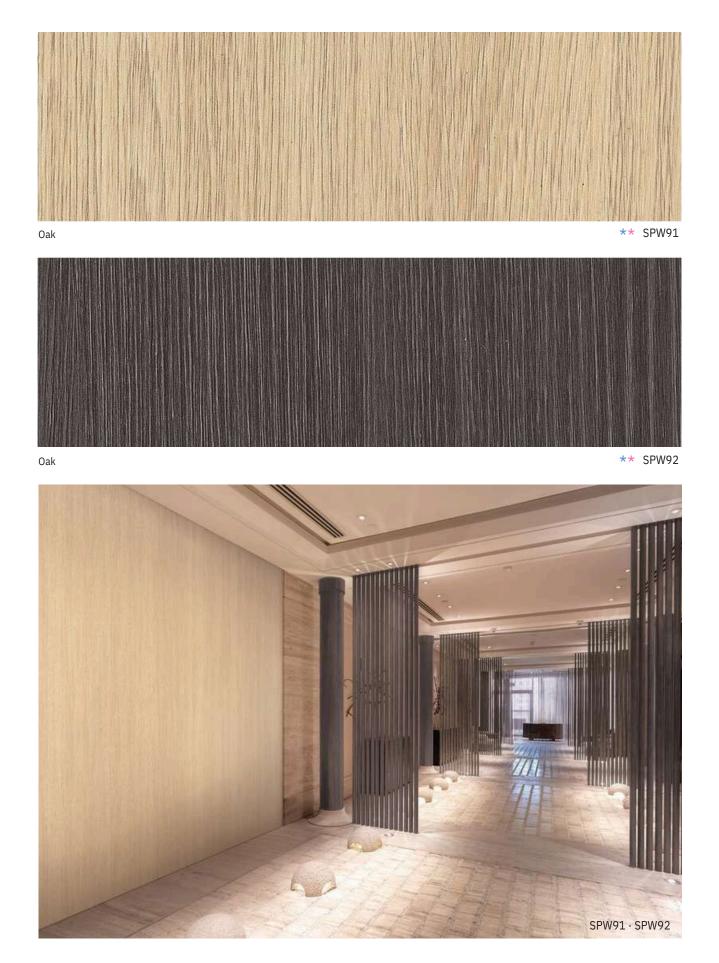

#### Lobby

01. Hotel lobby wit dark oak patterns applied to the walls - SPW92.

02. Hotel lobby finished with low-saturation oak pattern - SPW44.