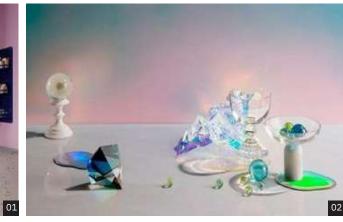

## New-topia Digital nostalgia that nurtures emotions.

Life Style| A focus on finding individual happiness within equality, moving beyond fixed hierarchies, and living true to one's emotions.Design Style| A nostalgic digital mood featuring dreamy and industrial materials along with surreal yet warm and soft finishes.Color| A color palette achieved through layering refined digital colors with added realism and pastel colors that evoke a sense of paleness.

#### New-topia

#### Digital Healing

01. Metal storage cabinet that anchors the center of the space - **UMI01.** 

#### Emotional Escape

02. A hologram wall UMI05 with neon colors that provide a refreshing feeling.