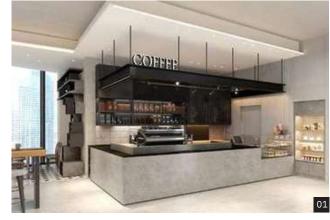

#### Cafe

01. The cafe exudes a natural and modern atmosphere - NS703

02. The cafe features monochromatic Terrazzo pattern -  $\ensuremath{\textbf{PM012}}$ 

Unique spectrums completed with color and texture. The space that draws attention without adding eye-catching decorations, an interior that appears careless but never misses even the smallest details. With Bodaq Solid complete with its everchanging combinations of trendy colors and patterns, express your own unique sensibility.