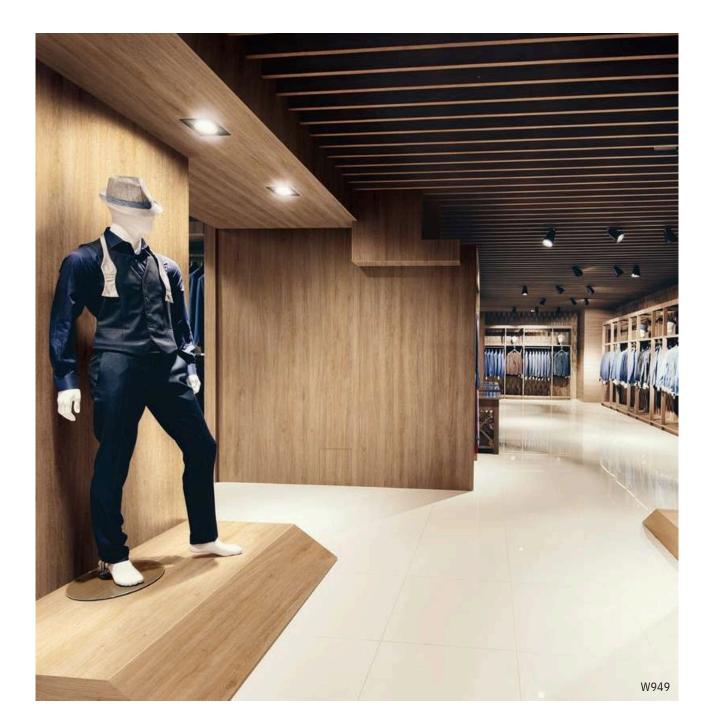

#### Space for Hospitality

From natural materials to modern finishes, Bodaq sets new standards for hotel interiors

#### Lobby

01. Hotel lobby wit dark oak patterns applied to the walls - SPW92.

02. Hotel lobby finished with low-saturation oak pattern - SPW44.