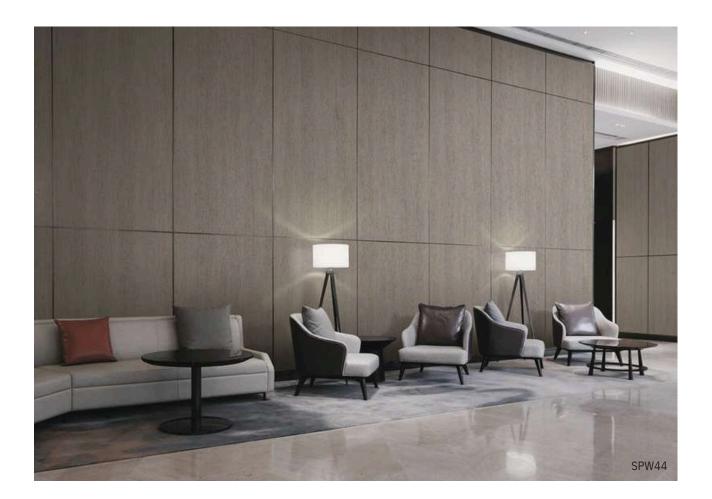

#### Lobby

01. Hotel lobby wit dark oak patterns applied to the walls - SPW92.

02. Hotel lobby finished with low-saturation oak pattern - SPW44.