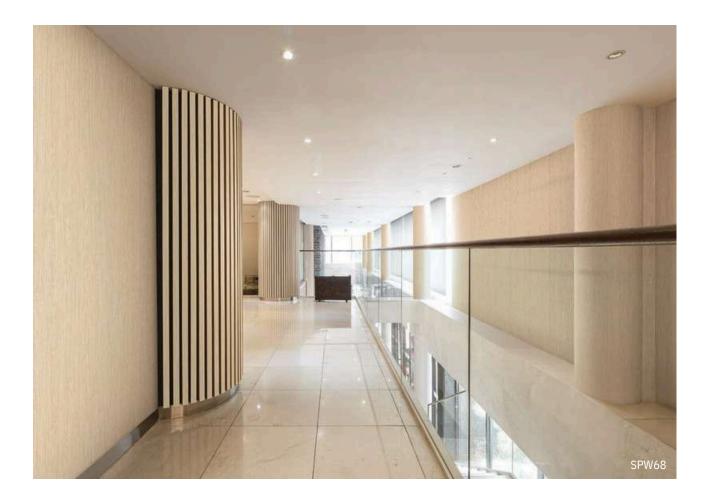

#### Lobby

01. Hotel lobby wit dark oak patterns applied to the walls - SPW92.

02. Hotel lobby finished with low-saturation oak pattern - SPW44.