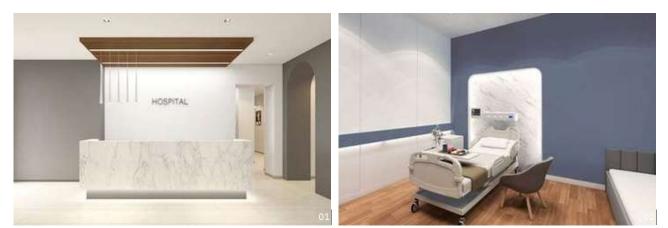

#### Hospital

01. Hospital reception finished cleanly in a single color of gray - **S210** 

02. The hospital room features blue and Arabescato patterns - S198 · NS814