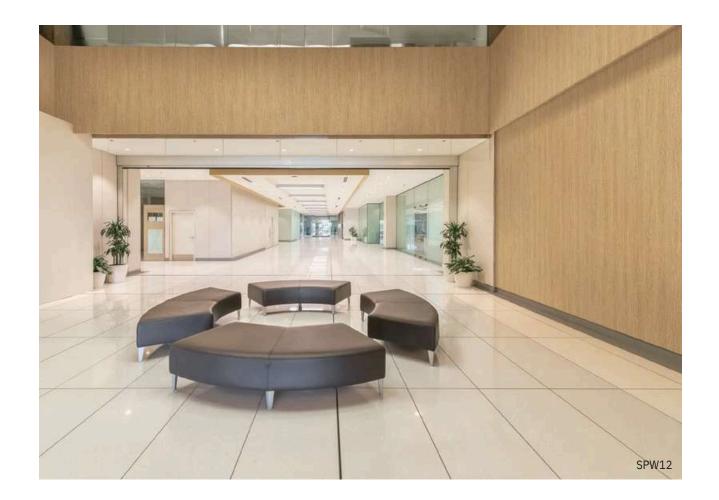

#### Lobby

01. Hotel lobby wit dark oak patterns applied to the walls - SPW92.

02. Hotel lobby finished with low-saturation oak pattern - SPW44.