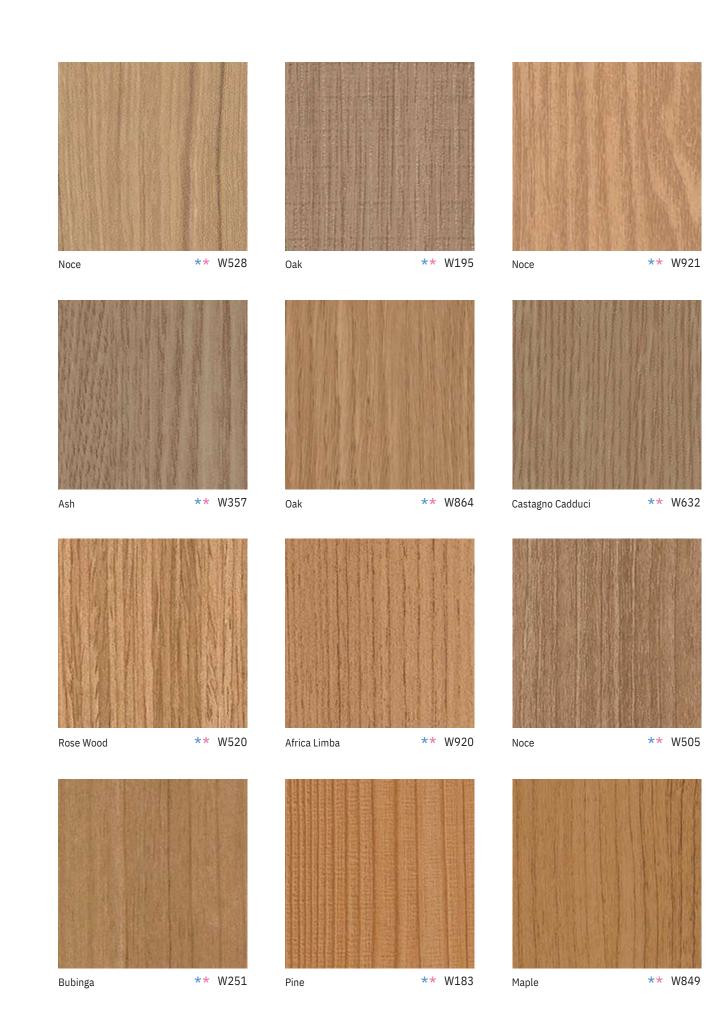

Noce

**\*\*** W865

Oak

Wash Oak

**\*\*** W375

\* \* W134

Ash

Noce

Noce \*\* W156

Oak

Teak

**\*\*** W870

Acacia

Walnut

Oak

\* \* W843

\* \* W356

\* \* W141

Cherry

Anigre

Walnut

Walnut

**\*\*** W830

**\*\*** W207

**\*\*** W823

**\*\*** W322

Noce

Castagno Cadduci

Walnut

**\*\*** W556

Noce

**\*\*** W705 Oak