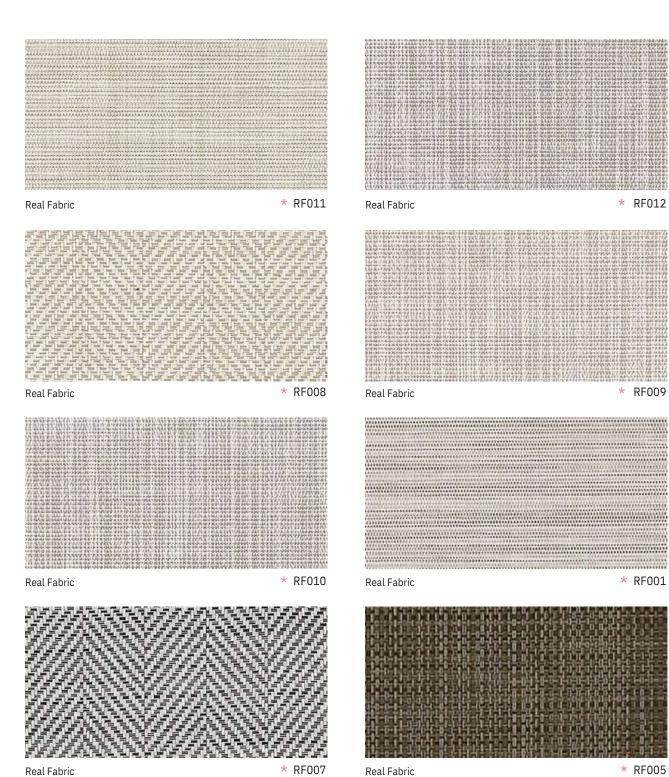

TW14 Painted Wood



Painted Wood











\* \* PTW08

## Painted Wood





Painted Wood

\*\* PTW13







Painted Wood

\*\* PTW04 Painted Wood

\*\* PTW15

## Texture









A dramatic space highlighting the attractiveness of natural materials through a unique texture. Bodaq NS series is the premium line of products that reinterpreted various textures and colors from nature, such as stone, fabric and metal, from a modern perspective. The natural but occasionally classic atmosphere will dramatically change the space you occupy.



# UMI Hologram







Hologram

\* UMI07

#### UMI







Shiny Rookie

\* UMI01 Shiny Rookie

\* UMI02

#### Metal





Patina Metal

Patina Metal

Metal Wood





\*\* NS601







## Real Metal









Real Metal



Real Metal





## **Real Fabric**



\* RF005

## Deep Emboss









Deep Emboss Fabric

Deep Emboss Leather



## Fabric & Gold













Golden Fabric









Identical structure, identical in size. But once the door opens, a completely different space is revealed. The difference is all in the interior! From a place that everyone knows to a place everyone wants to live in. Upgrade your interior with Bodaq Stone & Marble one that will make you feel like you made the right choice even with the smallest element.

## Premium Marble



Stone & Marble

\*\* PM013

Tundra

## Premium Marble





Terrazzo







Basaltina

\*\* PM010



Basaltina

## Premium Marble



Bianco

\*\* PM017

\*\* PM018







Fior di Bosco

\*\* PM016



Fior di Bosco

\*\* PM015

#### Premium Marble





\*\*PM003



Pietra

\*\* PM006



Piet