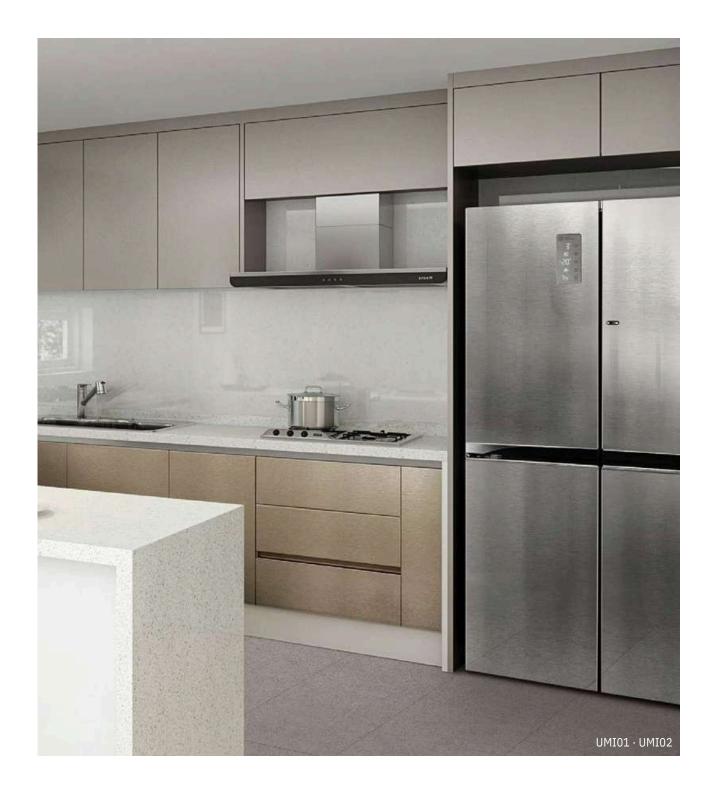

#### Digital Healing

01. Metal storage cabinet that anchors the center of the space - **UMI01.** 

#### UMI

Shiny Rookie

\* UMI01 Shiny Rookie

\* UMI02