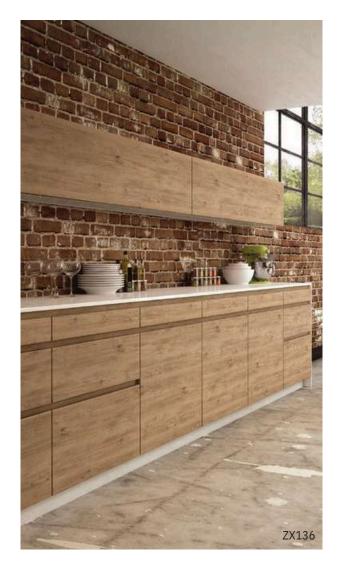

#### Space for Hospitality

From natural materials to modern finishes, Bodaq sets new standards for hotel interiors

#### Lobby

01. Hotel lobby wit dark oak patterns applied to the walls - SPW92.

02. Hotel lobby finished with low-saturation oak pattern - SPW44.

#### Room

01. Hotel room interior finished with deep-colored oak pattern - SPW69

02. Hotel room interior with a classic atmosphere - SPW47