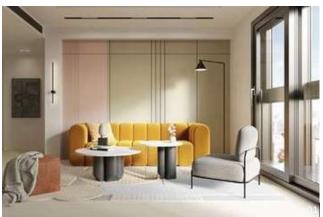

#### Hosting Oasis

Tete a Tete

01. Wall **S207S212**, boldly and harmoniously mixing two colors.

02. A wall with a natural texture that looks decorated yet effortless - PNC44.