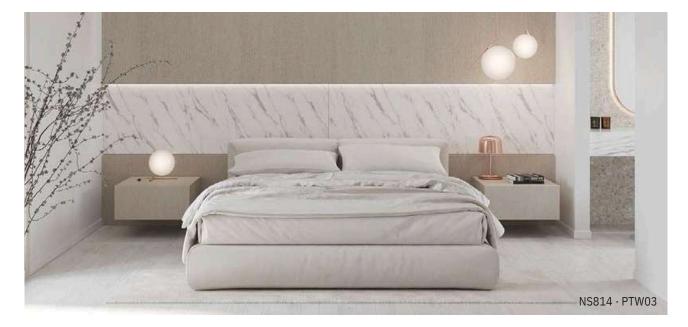

#### Hospital

01. Hospital reception finished cleanly in a single color of gray - **S210** 

02. The hospital room features blue and Arabescato patterns - S198 · NS814