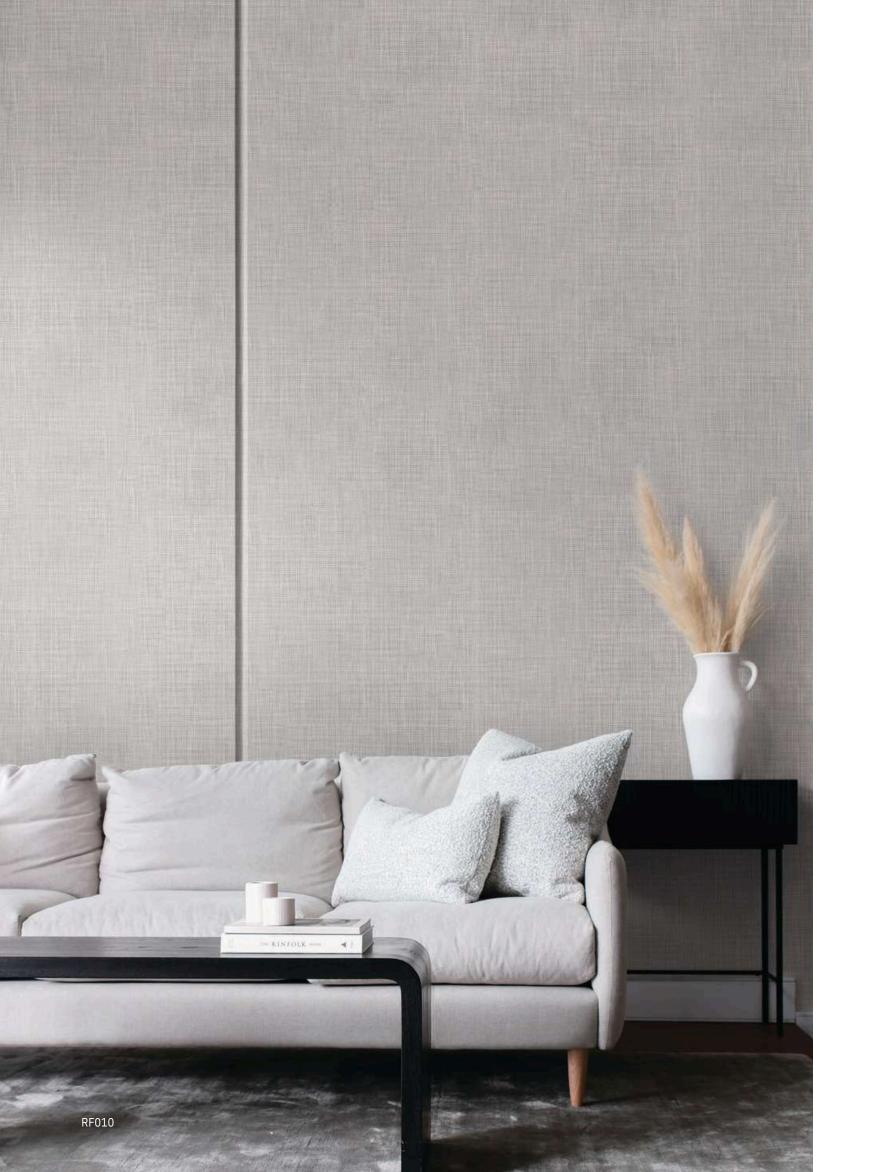

Painted Wood

\* \* PTW14 Painted Wood



Painted Wood











\* \* PTW08

## Painted Wood





Painted Wood

\*\* PTW13







Painted Wood

\*\* PTW04 Painted Wood

\*\* PTW15

## Texture









A dramatic space highlighting the attractiveness of natural materials through a unique texture. Bodaq NS series is the premium line of products that reinterpreted various textures and colors from nature, such as stone, fabric and metal, from a modern perspective. The natural but occasionally classic atmosphere will dramatically change the space you occupy.



# UMI Hologram







Hologram

\* UMI07

#### UMI







Shiny Rookie

\* UMI01 Shiny Rookie

\* UMI02

#### Metal





Patina Metal

Patina Metal

Metal Wood





\*\* NS601







## Real Metal









Real Metal



Real Metal





## **Real Fabric**



\* RF005

## Deep Emboss









Deep Emboss Fabric

Deep Emboss Leather



## Fabric & Gold













Golden Fabric









Identical structure, identical in size. But once the door opens, a completely different space is revealed. The difference is all in the interior! From a place that everyone knows to a place everyone wants to live in. Upgrade your interior with Bodaq Stone & Marble one that will make you feel like you made the right choice even with the smallest element.

## Premium Marble



Stone & Marble

\*\* PM013

Tundra

## Premium Marble





Terrazzo







Basaltina

\*\* PM010



Basaltina

## Premium Marble



Bianco

\*\* PM017

\*\* PM018







Fior di Bosco

\*\* PM016



Fior di Bosco

\*\* PM015

#### Premium Marble





\*\*PM003



Piet