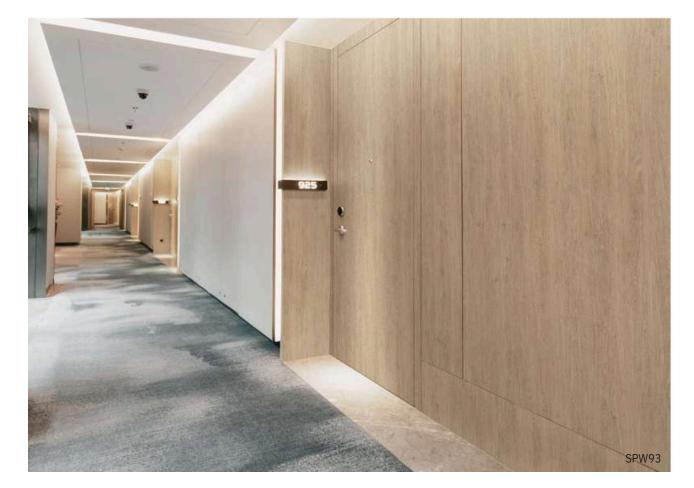

#### Lobby

01. Hotel lobby wit dark oak patterns applied to the walls - SPW92.

02. Hotel lobby finished with low-saturation oak pattern - SPW44.