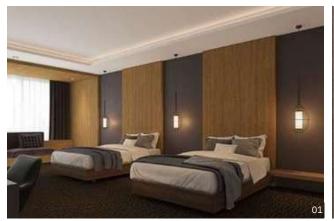

#### Room

01. Hotel room interior finished with deep-colored oak pattern - SPW69

02. Hotel room interior with a classic atmosphere - SPW47