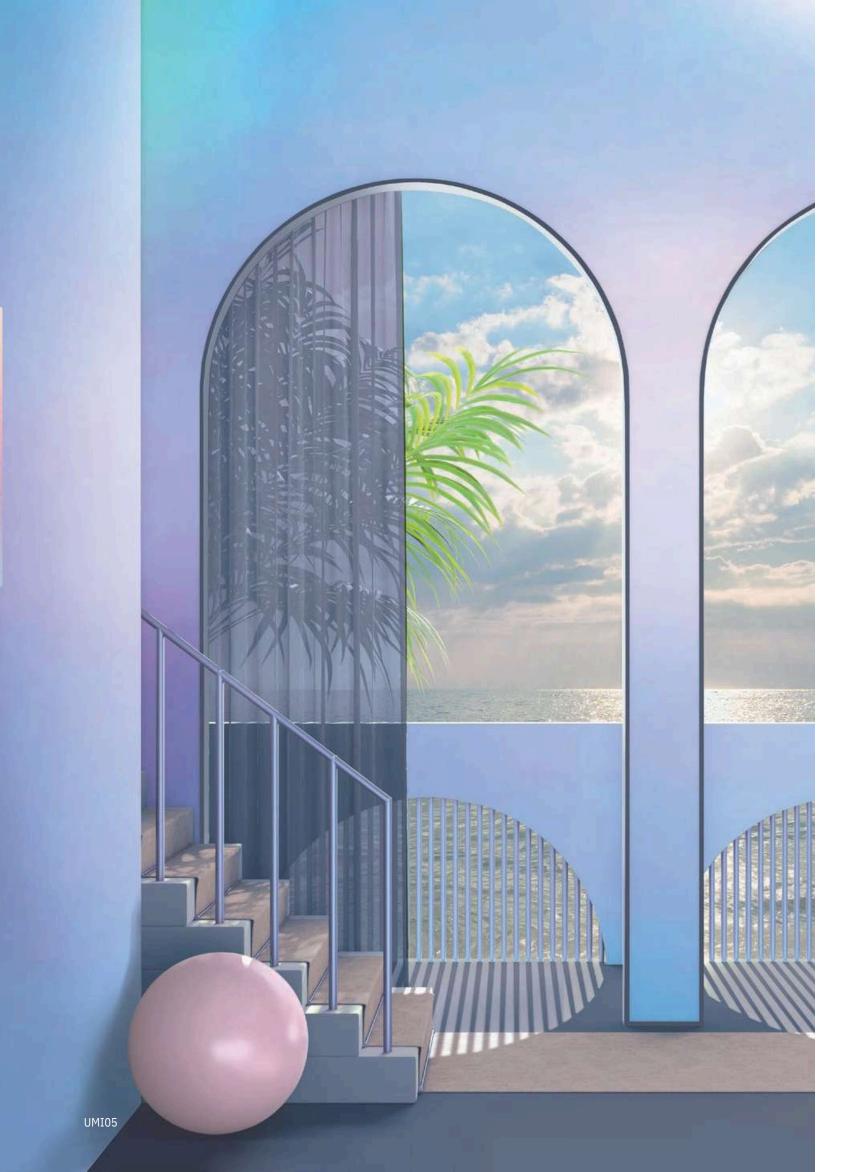

#### Emotional Escape

02. A hologram wall UMI05 with neon colors that provide a refreshing feeling.