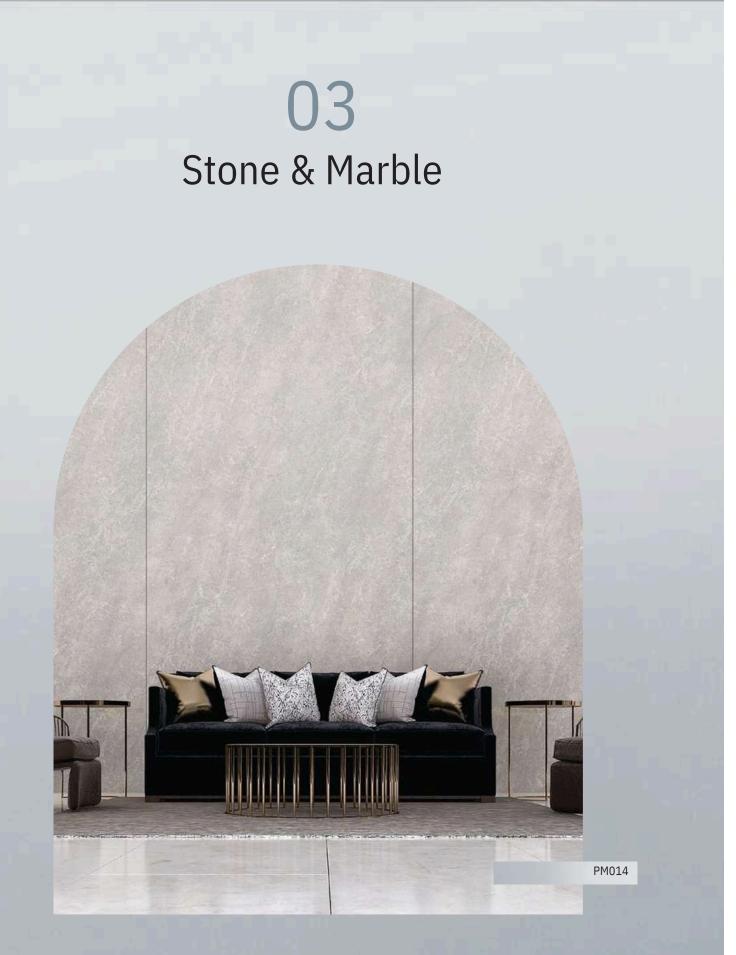

PTW04 Painted Wood

\*\* PTW15

## Texture









A dramatic space highlighting the attractiveness of natural materials through a unique texture. Bodaq NS series is the premium line of products that reinterpreted various textures and colors from nature, such as stone, fabric and metal, from a modern perspective. The natural but occasionally classic atmosphere will dramatically change the space you occupy.



# UMI Hologram







Hologram

\* UMI07

#### UMI







Shiny Rookie

\* UMI01 Shiny Rookie

\* UMI02

#### Metal





Patina Metal

Patina Metal

Metal Wood





\*\* NS601







## Real Metal









Real Metal



Real Metal





## **Real Fabric**



\* RF005

## Deep Emboss









Deep Emboss Fabric

Deep Emboss Leather



## Fabric & Gold













Golden Fabric









Identical structure, identical in size. But once the door opens, a completely different space is revealed. The difference is all in the interior! From a place that everyone knows to a place everyone wants to live in. Upgrade your interior with Bodaq Stone & Marble one that will make you feel like you made the right choice even with the smallest element.

## Premium Marble



Stone & Marble

\*\* PM013

Tundra

## Premium Marble





Terrazzo







Basaltina

\*\* PM010



Basaltina

## Premium Marble



Bianco

\*\* PM017

\*\* PM018







Fior di Bosco

\*\* PM016



Fior di Bosco

\*\* PM015

#### Premium Marble





\*\*PM003



Pietra

\*\* PM006



Pietra

\*\* PM007



#### Premium Marble





\*\* PM004



Terrazzo



#### Stone & Marble







Flake Cement

\*\* NS898 Flake Cem