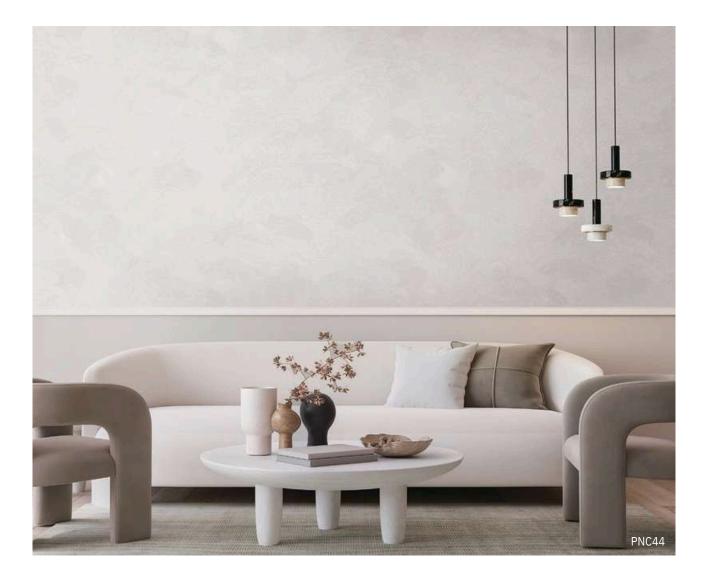

#### Hosting Oasis

Tete a Tete

01. Wall **S207S212**, boldly and harmoniously mixing two colors.

02. A wall with a natural texture that looks decorated yet effortless - PNC44.

## Premium Painted Concrete

Stucco

\*\* PNC44 Stucco

\*\* PNC46

Moonstone

Stone Blast

Stone Blast

\*\* PNC43