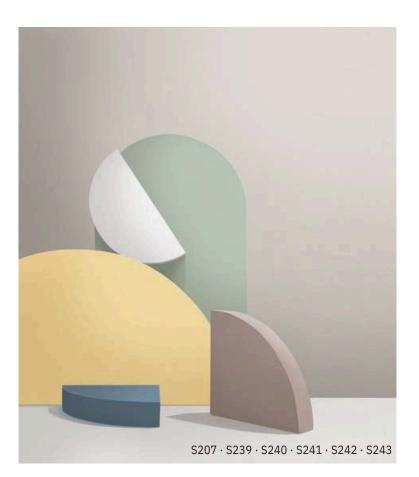

#### Hosting Oasis

Tete a Tete

01. Wall **S207S212**, boldly and harmoniously mixing two colors.

02. A wall with a natural texture that looks decorated yet effortless - PNC44.