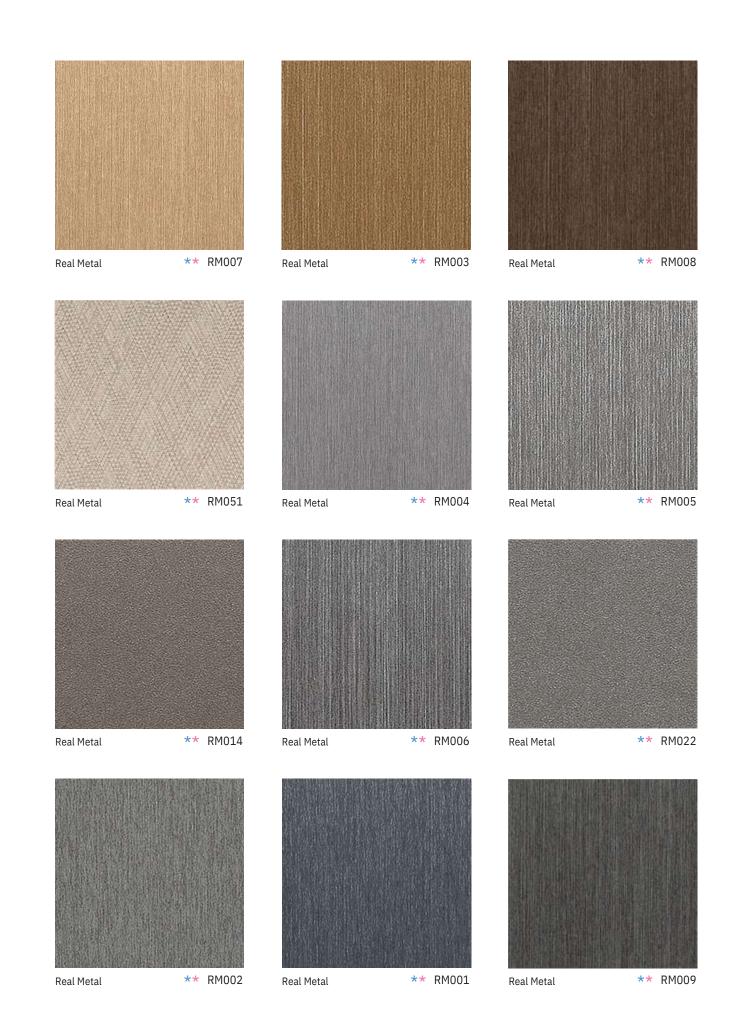

Painted Wood

\* \* PTW14 Painted Wood



Painted Wood











\* \* PTW08

## Painted Wood





Painted Wood

\*\* PTW13







Painted Wood

\*\* PTW04 Painted Wood

\*\* PTW15

## Texture









A dramatic space highlighting the attractiveness of natural materials through a unique texture. Bodaq NS series is the premium line of products that reinterpreted various textures and colors from nature, such as stone, fabric and metal, from a modern perspective. The natural but occasionally classic atmosphere will dramatically change the space you occupy.



# UMI Hologram







Hologram

\* UMI07

#### UMI







Shiny Rookie

\* UMI01 Shiny Rookie

\* UMI02

#### Metal





Patina Metal

Patina Metal

Metal Wood





\*\* NS601







## Real Metal









Real Metal



Real Metal





## **Real Fabric**



\* RF005

## Deep Emboss









Deep Emboss Fabric

Deep Emboss Leather



## Fabric & Gold













Golden Fabric









Identical structure, identical in size. But once the door opens, a completely different space is revealed. The difference is all in the interior! From a place that everyone knows to a place everyone wants to live in. Upgrade your interior with Bodaq Stone & Marble one that will make you feel like you made the right choice even with the smallest element.

## Premium Marble



Stone & Marble

\*\* PM013

Tundra

## Premium Marble





Terrazzo







Basaltina

\*\* PM010



Basaltina

## Premium Marble



Bianco

\*\* PM017

\*\* PM018







Fior di Bosco

\*\* PM016



Fior di Bosco

\*\* PM015

#### Premium Marble





\*\*PM003



Pi