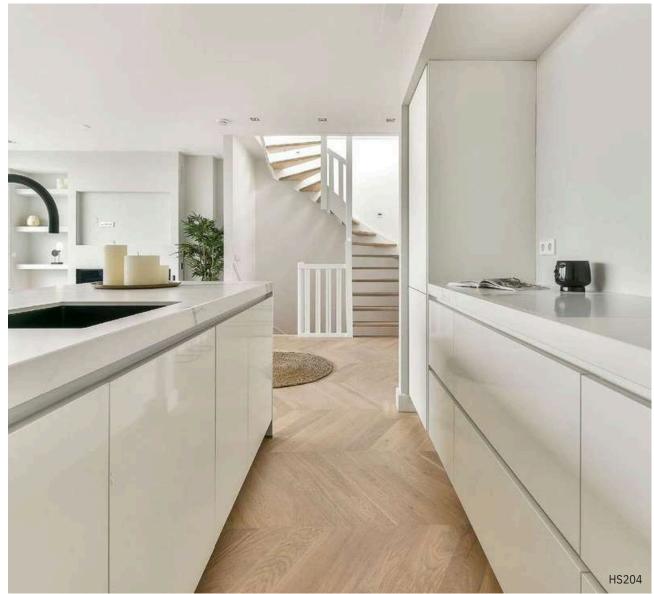

#### Lobby

01. Hotel lobby wit dark oak patterns applied to the walls - SPW92.

02. Hotel lobby finished with low-saturation oak pattern - SPW44.