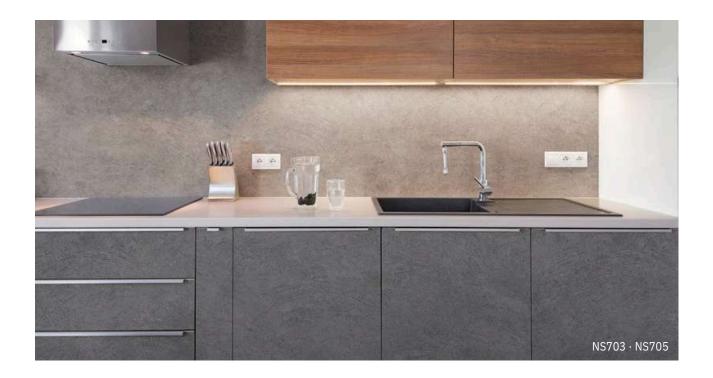

#### Cafe

01. The cafe exudes a natural and modern atmosphere - NS703

02. The cafe features monochromatic Terrazzo pattern -  $\ensuremath{\textbf{PM012}}$ 

Unique spectrums completed with color and texture. The space that draws attention without adding eye-catching decorations, an interior that appears careless but never misses even the smallest details. With Bodaq Solid complete with its everchanging combinations of trendy colors and patterns, express your own unique sensibility.

**\*\*** NS804

\*\* NS703

\*\* NS704

Concrete

Cement

Variety of changes made with wood full of sensibility. Wood which never goes out of style is an element that matches every space. It is the most fundamental yet the most wide-ranged item. We invite you to the world of wood which always presents a new interpretation of the familiar grain, color and texture. A majestic tree now decorates your space.