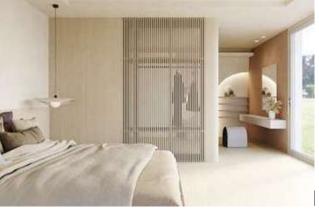

#### Digital Healing

01. Metal storage cabinet that anchors the center of the space - **UMI01.** 

#### Emotional Escape

02. A hologram wall UMI05 with neon colors that provide a refreshing feeling.