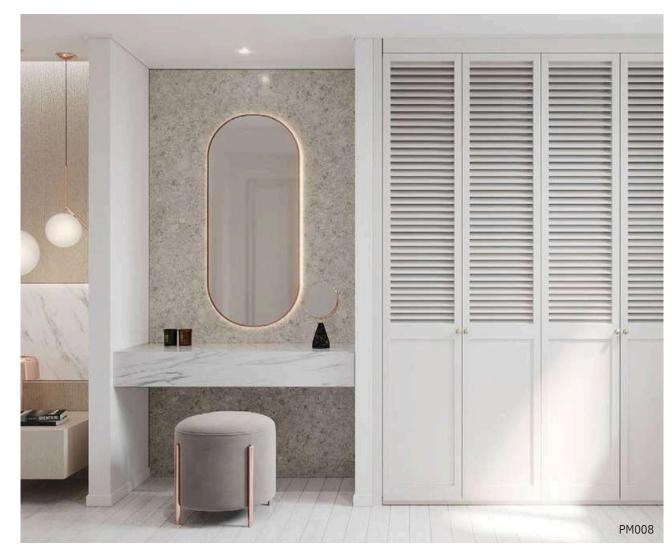

#### Hosting Oasis

Tete a Tete

01. Wall **S207S212**, boldly and harmoniously mixing two colors.

02. A wall with a natural texture that looks decorated yet effortless - PNC44.