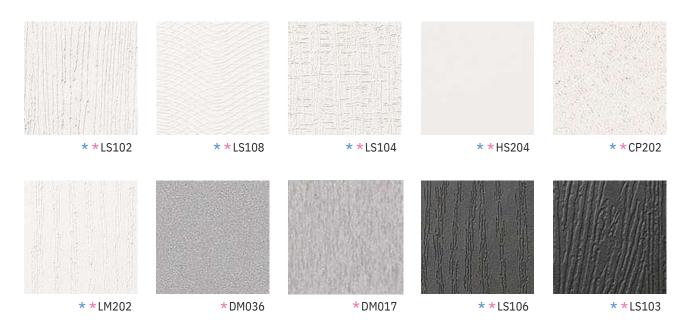

## Super Matt

| Super Matt | * [NEW] SMT16 |
|------------|---------------|
|            |               |
|            |               |
|            |               |

\* SMT13 Super Matt 🌎

Super Matt

\* SMT10

P

Super Matt 🌎

## Super Matt

F

Super Matt 🌎

1122 -SMT07

Super Matt 🌎

\*SMT08

Super Matt 튓

Solid

Solid