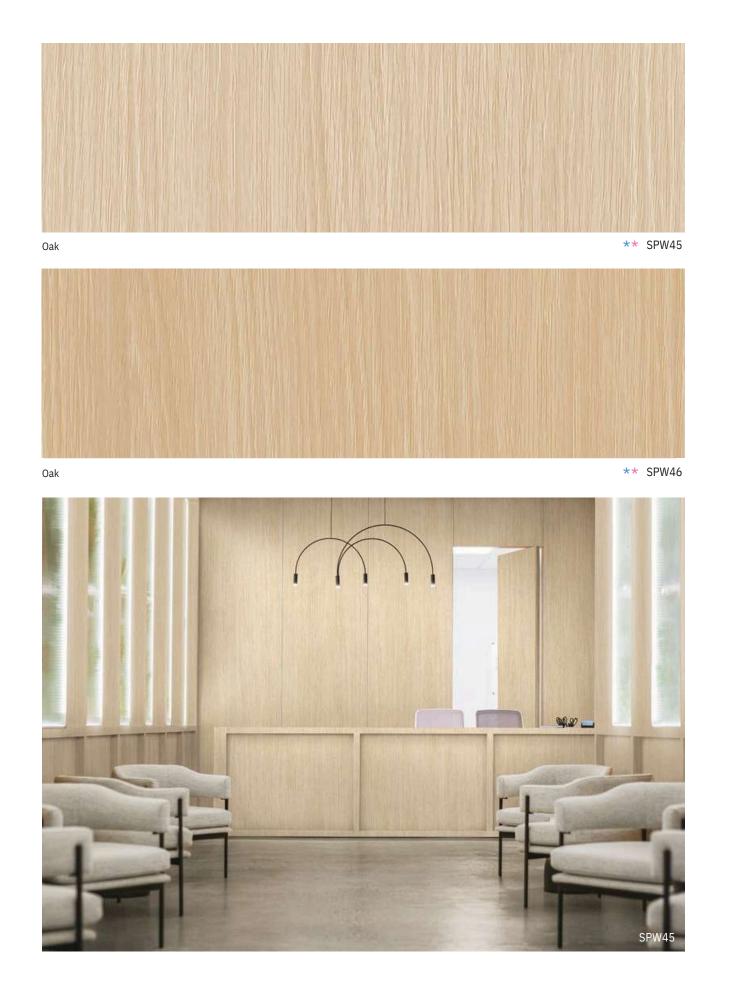

#### Lobby

01. Hotel lobby wit dark oak patterns applied to the walls - SPW92.

02. Hotel lobby finished with low-saturation oak pattern - SPW44.