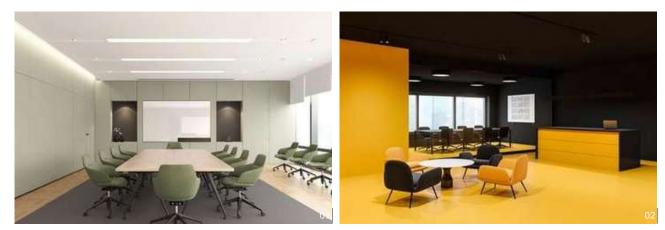

#### Office

01. The office conference room is finished with a calming green color - **S212** 02. The contrast between yellow and black stands out in the office area - **S146**.