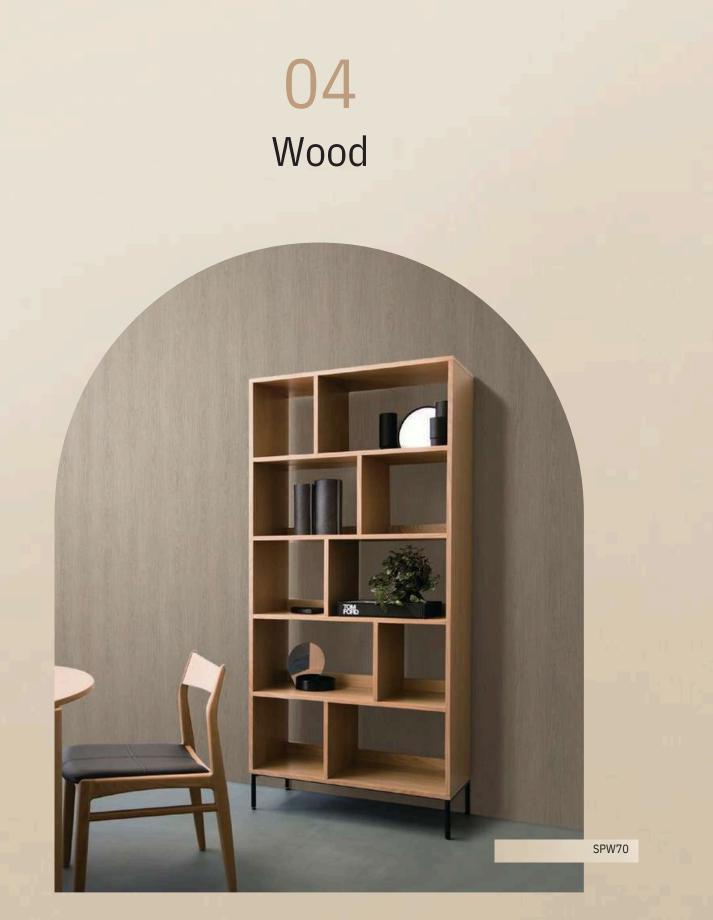

**\*\*** NS804

\*\* NS703

\*\* NS704

Concrete

Cement

Variety of changes made with wood full of sensibility. Wood which never goes out of style is an element that matches every space. It is the most fundamental yet the most wide-ranged item. We invite you to the world of wood which always presents a new interpretation of the familiar grain, color and texture. A majestic tree now decorates your space.

Eucalyptus

Eucalyptus

00 M

Solid Oak

\* \* SPW22

Solid Oak

African Teak

- Decomposition SPW90