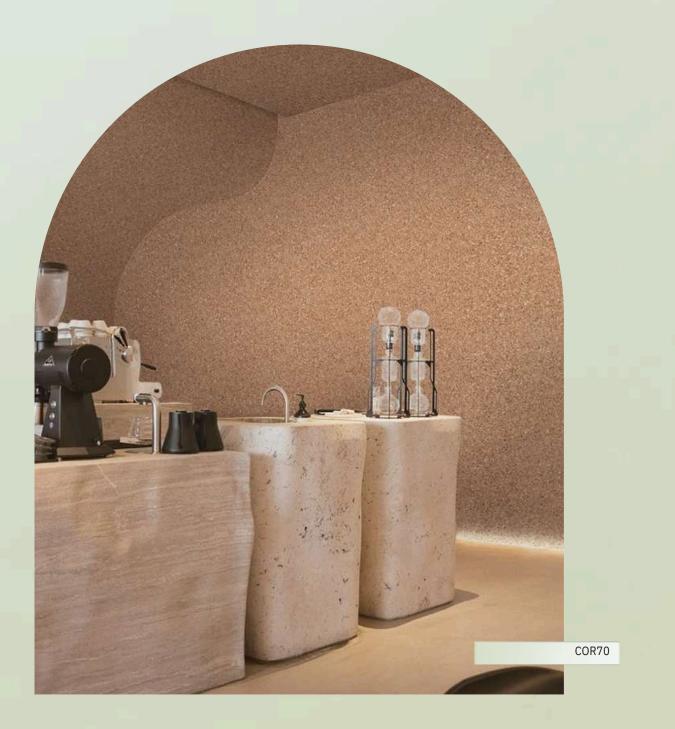

## Texture

A dramatic space highlighting the attractiveness of natural materials through a unique texture. Bodaq NS series is the premium line of products that reinterpreted various textures and colors from nature, such as stone, fabric and metal, from a modern perspective. The natural but occasionally classic atmosphere will dramatically change the space you occupy.