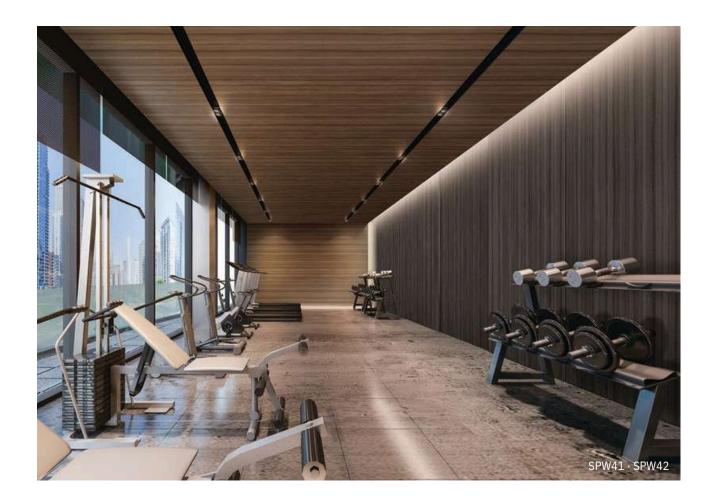

#### Bio Eden

Vegan Luxury

Less is Better

Talk a Round

01. Natural wood wall **SPW44** | Central wall with granite texture **NS121**.

02. Neat wood wall with SPW23 | Wall that creates a decorative effect PNC49.