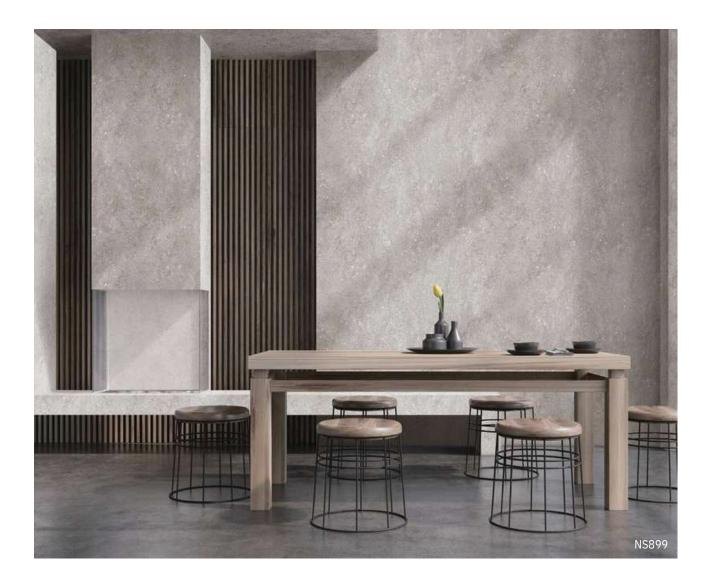

#### Cafe

01. The cafe exudes a natural and modern atmosphere - NS703

02. The cafe features monochromatic Terrazzo pattern -  $\ensuremath{\textbf{PM012}}$ 

Unique spectrums completed with color and texture. The space that draws attention without adding eye-catching decorations, an interior that appears careless but never misses even the smallest details. With Bodaq Solid complete with its everchanging combinations of trendy colors and patterns, express your own unique sensibility.