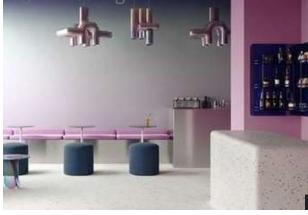

#### Cafe

01. The cafe exudes a natural and modern atmosphere - NS703

02. The cafe features monochromatic Terrazzo pattern -  $\ensuremath{\textbf{PM012}}$ 

Unique spectrums completed with color and texture. The space that draws attention without adding eye-catching decorations, an interior that appears careless but never misses even the smallest details. With Bodaq Solid complete with its everchanging combinations of trendy colors and patterns, express your own unique sensibility.